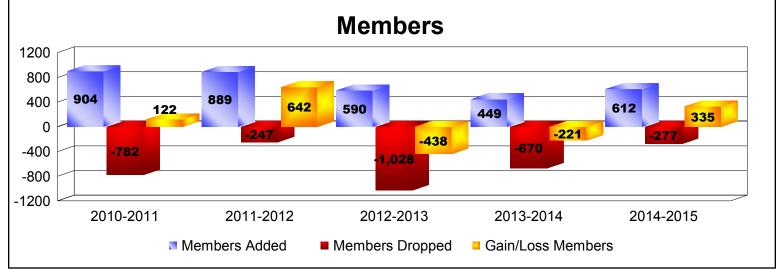

District 322 E

As of June 2015 Cumulative

| Year      | New<br>Clubs | Dropped<br>Clubs | Gain/<br>Loss<br>Clubs | New<br>Members | Charter<br>Members | Reinstate<br>Members | Transfer<br>Members | Total<br>Member<br>Added | Total<br>Members<br>Dropped | Gain/<br>Loss<br>Members |
|-----------|--------------|------------------|------------------------|----------------|--------------------|----------------------|---------------------|--------------------------|-----------------------------|--------------------------|
| 2010-2011 | 11           | -1               | 10                     | 256            | 226                | 406                  | 16                  | 904                      | -782                        | 122                      |
| 2011-2012 | 11           | -2               | 9                      | 589            | 221                | 71                   | 8                   | 889                      | -247                        | 642                      |
| 2012-2013 | 9            | -16              | -7                     | 237            | 190                | 160                  | 3                   | 590                      | -1028                       | -438                     |
| 2013-2014 | 3            | -19              | -16                    | 292            | 120                | 22                   | 15                  | 449                      | -670                        | -221                     |
| 2014-2015 | 10           | -2               | 8                      | 295            | 297                | 14                   | 6                   | 612                      | -277                        | 335                      |
| Average   | 9            | -8               | 1                      | 334            | 211                | 135                  | 10                  | 689                      | -601                        | 88                       |