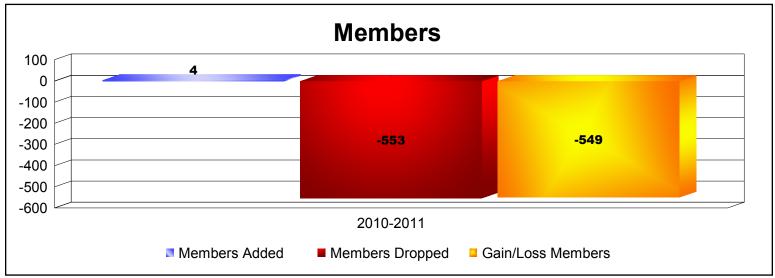

MBR0065 Page 1 of 2 7/23/2015 9:09:44AM

District 322 E As of June 2015 Cumulative

| Year      | New<br>Clubs | Dropped<br>Clubs | Gain/<br>Loss<br>Clubs | New<br>Members | Charter<br>Members | Reinstate<br>Members | Transfer<br>Members | Total<br>Member<br>Added | Total<br>Members<br>Dropped | Gain/<br>Loss<br>Members |
|-----------|--------------|------------------|------------------------|----------------|--------------------|----------------------|---------------------|--------------------------|-----------------------------|--------------------------|
| 2010-2011 | 0            | -27              | -27                    | 4              | 0                  | 0                    | 0                   | 4                        | -553                        | -549                     |
| Average   | 0            | -27              | -27                    | 4              | 0                  | 0                    | 0                   | 4                        | -553                        | -549                     |