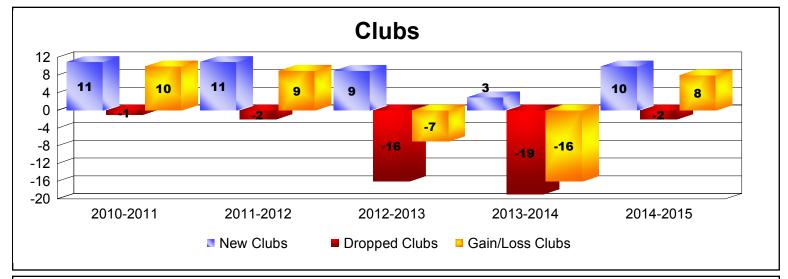

District 322 E

As of June 2015 Cumulative

| Year      | New<br>Clubs | Dropped<br>Clubs | Gain/<br>Loss<br>Clubs | New<br>Members | Charter<br>Members | Reinstate<br>Members | Transfer<br>Members | Total<br>Member<br>Added | Total<br>Members<br>Dropped | Gain/<br>Loss<br>Members |
|-----------|--------------|------------------|------------------------|----------------|--------------------|----------------------|---------------------|--------------------------|-----------------------------|--------------------------|
| 2010-2011 | 11           | -1               | 10                     | 256            | 226                | 406                  | 16                  | 904                      | -782                        | 122                      |
| 2011-2012 | 11           | -2               | 9                      | 589            | 221                | 71                   | 8                   | 889                      | -247                        | 642                      |
| 2012-2013 | 9            | -16              | -7                     | 237            | 190                | 160                  | 3                   | 590                      | -1028                       | -438                     |
| 2013-2014 | 3            | -19              | -16                    | 292            | 120                | 22                   | 15                  | 449                      | -670                        | -221                     |
| 2014-2015 | 10           | -2               | 8                      | 295            | 297                | 14                   | 6                   | 612                      | -277                        | 335                      |
| Average   | 9            | -8               | 1                      | 334            | 211                | 135                  | 10                  | 689                      | -601                        | 88                       |