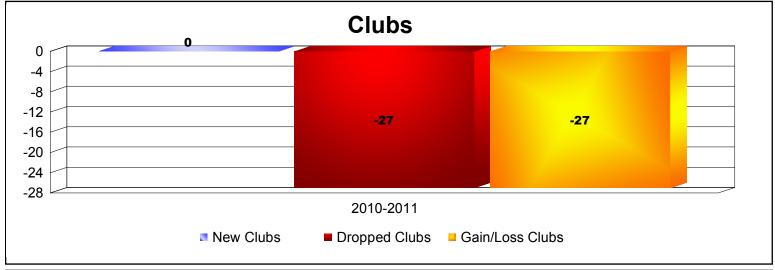

MBR0065 Page 1 of 2 7/23/2015 9:09:44AM

District 322 E As of June 2015 Cumulative

| Year      | New<br>Clubs | Dropped<br>Clubs | Gain/<br>Loss<br>Clubs | New<br>Members | Charter<br>Members | Reinstate<br>Members | Transfer<br>Members | Total<br>Member<br>Added | Total<br>Members<br>Dropped | Gain/<br>Loss<br>Members |
|-----------|--------------|------------------|------------------------|----------------|--------------------|----------------------|---------------------|--------------------------|-----------------------------|--------------------------|
| 2010-2011 | 0            | -27              | -27                    | 4              | 0                  | 0                    | 0                   | 4                        | -553                        | -549                     |
| Average   | 0            | -27              | -27                    | 4              | 0                  | 0                    | 0                   | 4                        | -553                        | -549                     |